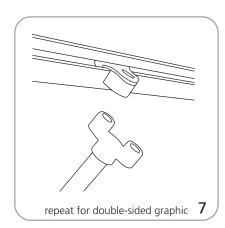

-handbook.com/<br>graphic-templates/                                                                         |
| Shipping dimensions - ships in one box: 35.83"   x 8.27" w x 5.12" h 910mm(l) x 210mm(w) x 130mm(w)  Shipping weight (hardware only): |                                                                                                                                      |
| 8.8 lbs / 4 kgs                                                                                                                       |                                                                                                                                      |

### additional information:

Graphic materials: standard anti-curl vinyl, premium 100% opaque fabric, supreme melinex

## Set-up