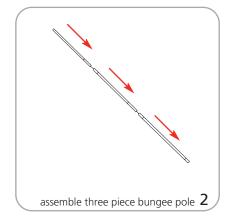

exhibitors-handbook.com/<br>graphic-templates/                                                                         |
| Shipping dimensions - ships in one box: 35.83"   x 8.27" w x 5.12" h 910mm(l) x 210mm(w) x 130mm(w)  Shipping weight (hardware only): |                                                                                                                                      |
| 8.8 lbs / 4 kgs                                                                                                                       |                                                                                                                                      |

### additional information:

Graphic materials: standard anti-curl vinyl, premium 100% opaque fabric, supreme melinex

## Set-up