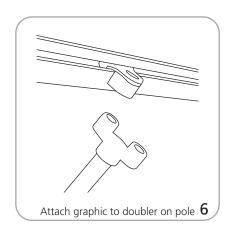

rs-handbook.com/<br>graphic-templates/                                                                         |
| Shipping dimensions - ships in one box: 35.83"   x 8.27" w x 5.12" h 910mm(l) x 210mm(w) x 130mm(w)  Shipping weight (hardware only): |                                                                                                                                      |
| 8.8 lbs / 4 kgs                                                                                                                       |                                                                                                                                      |

### additional information:

Graphic materials: standard anti-curl vinyl, premium 100% opaque fabric, supreme melinex

## Set-up