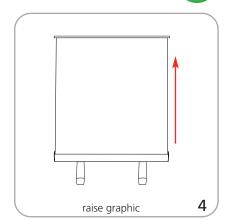

bitors-handbook.com/<br>graphic-templates/                                                                         |
| Shipping dimensions - ships in one box: 35.83"   x 8.27" w x 5.12" h 910mm(l) x 210mm(w) x 130mm(w)  Shipping weight (hardware only): |                                                                                                                                      |
| 8.8 lbs / 4 kgs                                                                                                                       |                                                                                                                                      |

### additional information:

Graphic materials: standard anti-curl vinyl, premium 100% opaque fabric, supreme melinex

## Set-up