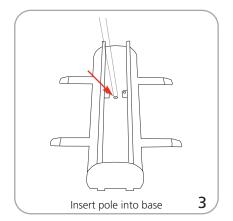

hibitors-handbook.com/<br>graphic-templates/                                                                         |
| Shipping dimensions - ships in one box: 35.83"   x 8.27" w x 5.12" h 910mm(l) x 210mm(w) x 130mm(w)  Shipping weight (hardware only): |                                                                                                                                      |
| 8.8 lbs / 4 kgs                                                                                                                       |                                                                                                                                      |

### additional information:

Graphic materials: standard anti-curl vinyl, premium 100% opaque fabric, supreme melinex

## Set-up