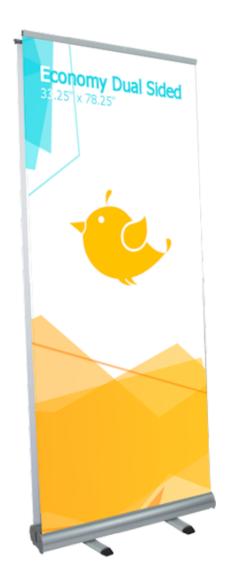

# **Econo Dual**

#### **ECONO DUAL**

Double-sided roller banner with sturdy base and bungee pole. This banner stand is very compact and features a sleek silver base with swivel feet for stability.

We are continually improving and modifying our product range and reserve the right to vary the specifications without prior notice. All dimensions and weights quoted are approximate and we accept no responsibility for variance. E&OE. See Graphic Templates for graphic bleed specifications.

#### features and benefits:

- Anodized silver base
- Molded end caps
- Three-piece bungee pole

- Snap top graphic rail
- Swivel out feet
- 90 day hardware limited warranty against manufacturer defects