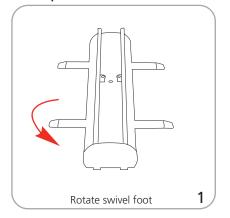

w.exhibitors-handbook.com/<br>graphic-templates/                                                                         |
| Shipping dimensions - ships in one box: 35.83"   x 8.27" w x 5.12" h 910mm(l) x 210mm(w) x 130mm(w)  Shipping weight (hardware only): |                                                                                                                                      |
| 8.8 lbs / 4 kgs                                                                                                                       |                                                                                                                                      |

### additional information:

Graphic materials: standard anti-curl vinyl, premium 100% opaque fabric, supreme melinex

## Set-up