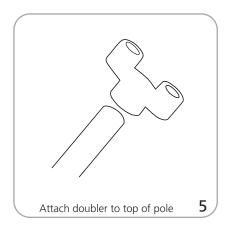

tors-handbook.com/<br>graphic-templates/                                                                         |
| Shipping dimensions - ships in one box: 35.83"   x 8.27" w x 5.12" h 910mm(l) x 210mm(w) x 130mm(w)  Shipping weight (hardware only): |                                                                                                                                      |
| 8.8 lbs / 4 kgs                                                                                                                       |                                                                                                                                      |

### additional information:

Graphic materials: standard anti-curl vinyl, premium 100% opaque fabric, supreme melinex

## Set-up